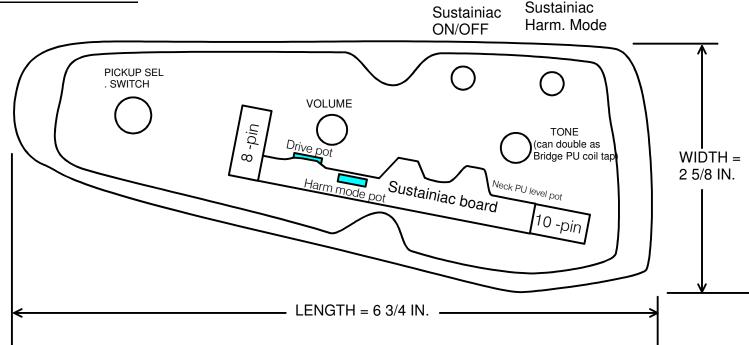

## SUSTAINIAC<sup>®</sup> STEALTH PRO SEMI-INSTALL TEMPLATE (SCALE = 1:1) SCHECTER SYN GATES CUSTOM (2HB) Sustainiac controls = toggles

SMALL CAVITY VERSION COVER LENGTH = 6 3/4 IN., WIDTH = 2 5/8 IN.

The Semi-install unit will include the following items:

- 1. Pickup selector switch
- 2. Volume control
- 3. Tone control with push-pull Bridge tap switch (or optionally neck pickup boost switch)
- 4. Sustainiac circuit board
- 5. Sustainiac ON/OFF and Harm. mode controls