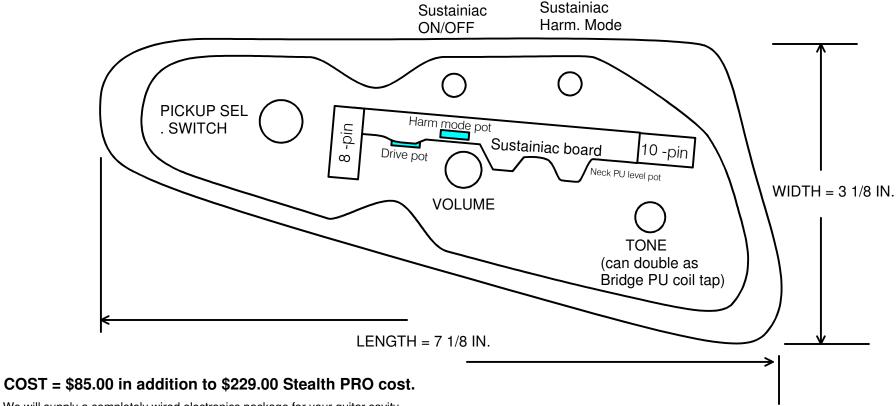

## SUSTAINIAC® STEALTH PRO SEMI-INSTALL TEMPLATE (SCALE = 1:1) SCHECTER SYN GATES CUSTOM (2HB) Sustainiac controls = toggles LARGE CAVITY VERSION

COVER LENGTH = 7 1/8 IN., WIDTH = 3 1/8 IN.

## **REAR VIEW OF CAVITY**

We will supply a completely wired electronics package for your guitar cavity.

You can remove your existing controls AS A UNIT (without unwiring them). You will need only to unsolder your output jack, neck pickup, and tremolo spring wire.

The Semi-install unit will include the following items:

- 1. Pickup selector switch
- 2. Volume control
- 3. Tone control with push-pull Bridge tap switch (or optionally neck pickup boost switch)
- 4. Sustainiac circuit board
- 5. Sustainiac ON/OFF and Harm. mode controls